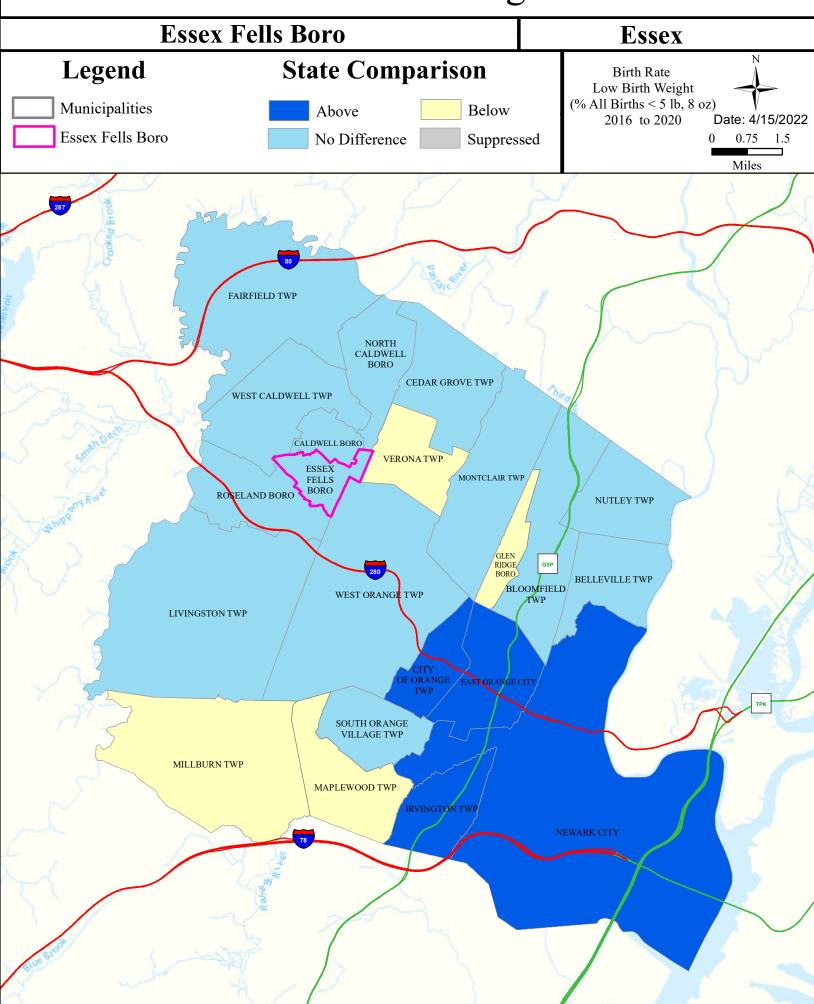

-----------------------|-----------------|---------------|-------------------|---------------|-----------|-------------------|
| Passaic R Upr (Pine Bk br to Rockaway) | Non Attaining   | NA            | Non Attaining     | Non Attaining | NA        | Non Attaining     |
| Passaic R Upr (Rockaway to Hanover RR) | Non Attaining   | NA            | Non Attaining     | Non Attaining | NA        | Non Attaining     |
| Peckman River (above CG Res trib)      | Non Attaining   | NA            | Insufficient Data | Non Attaining | NA        | Insufficient Data |
| Canoe Brook                            | Non Attaining   | NA            | Non Attaining     | Non Attaining | NA        | Insufficient Data |



# Air Permit Sources



### **Contaminated Sites**



# Open Space



# Low Birth Weight



# Age of Housing



# Asthma (Emergency Department)





### Heart Disease Deaths



# COPD (Emergency Department)



# Stroke (Inpatient)



# All Cancer Deaths



# Lung Cancer Deaths



# Smoking



# Obesity



#### Heat Related Illness (Emergency Department)