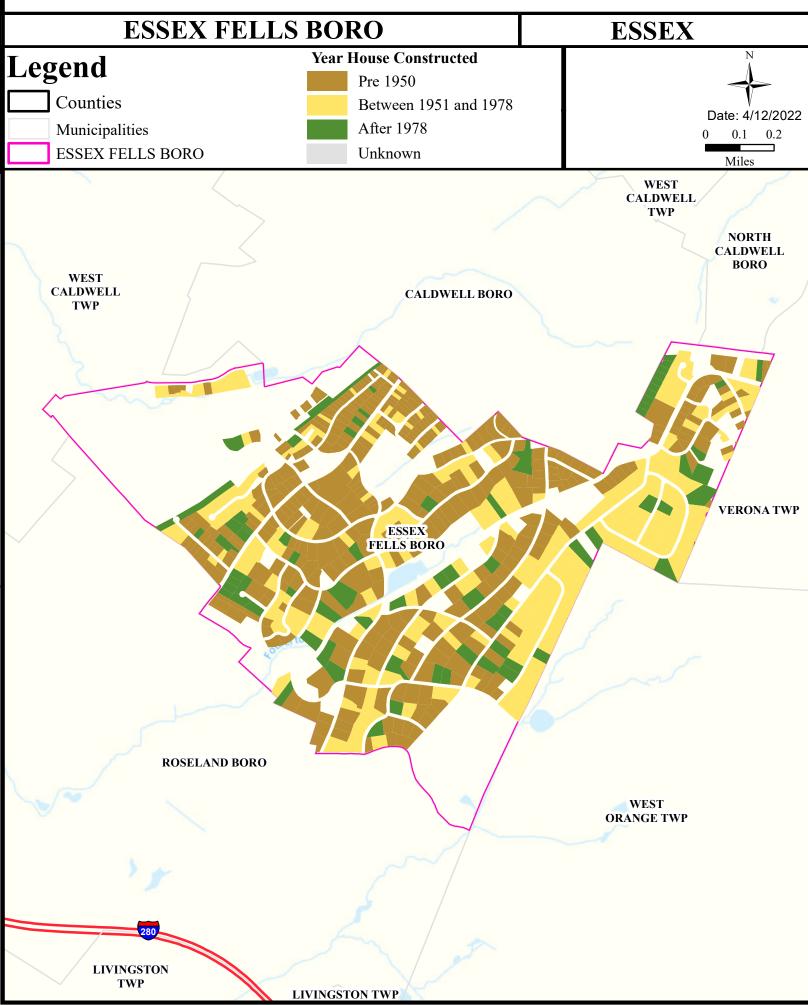

---|-----------------|---------------|-------------------|---------------|-----------|-------------------|
| Passaic R Upr (Pine Bk br to Rockaway) | Non Attaining   | NA            | Non Attaining     | Non Attaining | NA        | Non Attaining     |
| Passaic R Upr (Rockaway to Hanover RR) | Non Attaining   | NA            | Non Attaining     | Non Attaining | NA        | Non Attaining     |
| Peckman River (above CG Res trib)      | Non Attaining   | NA            | Insufficient Data | Non Attaining | NA        | Insufficient Data |
| Canoe Brook                            | Non Attaining   | NA            | Non Attaining     | Non Attaining | NA        | Insufficient Data |



# Air Permit Sources



### **Contaminated Sites**



# Open Space



# Low Birth Weight



# Age of Housing



# Asthma (Emergency Department)





### Heart Disease Deaths



# COPD (Emergency Department)



# Stroke (Inpatient)



# All Cancer Deaths



# Lung Cancer Deaths



# Smoking



# Obesity



#### Heat Related Illness (Emergency Department)