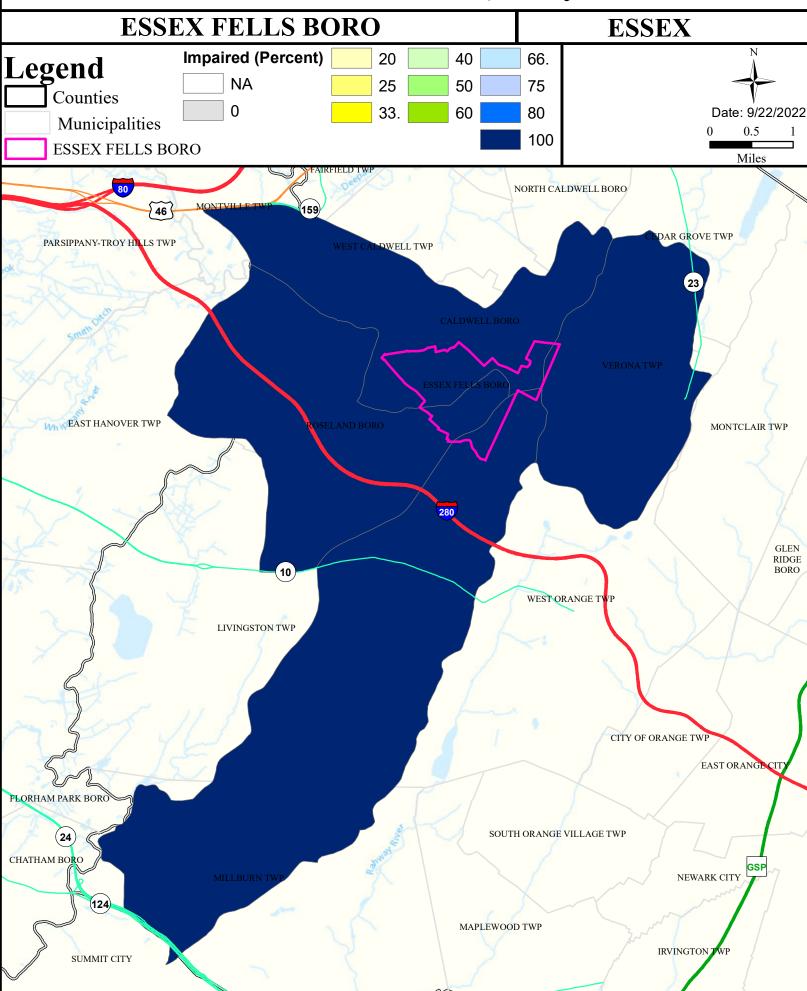

# Surface Water Quality

#### What is a Designated Use?

New Jersey's <u>Surface Water Quality Standards (SWQS)</u> establish the designated uses of the State's surface waters, classify surface waters based on those uses, and specify the water quality criteria and other policies necessary to attain those uses. Designated uses include water supply for drinking, agriculture and industrial uses, fish consumption, shellfish resources, propagation of fish and wildlife, and recreation.

#### The table below show the designated use information for your municipality. For more information on Surface Water Quality, see the Healthy Community Planning Report for this municipality.

| AU_name                                | Aquatic_General | Aquatic_Trout | Water_Supply      | Recreation    | Shellfish | Fish_Consumption  |
|----------------------------------------|-----------------|---------------|-------------------|---------------|-----------|-------------------|
| Passaic R Upr (Pine Bk br to Rockaway) | Non Attaining   | NA            | Non Attaining     | Non Attaining | NA        | Non Attaining     |
| Passaic R Upr (Rockaway to Hanover RR) | Non Attaining   | NA            | Non Attaining     | Non Attaining | NA        | Non Attaining     |
| Peckman River (above CG Res trib)      | Non Attaining   | NA            | Insufficient Data | Non Attaining | NA        | Insufficient Data |
| Canoe Brook                            | Non Attaining   | NA            | Non Attaining     | Non Attaining | NA        | Insufficient Data |