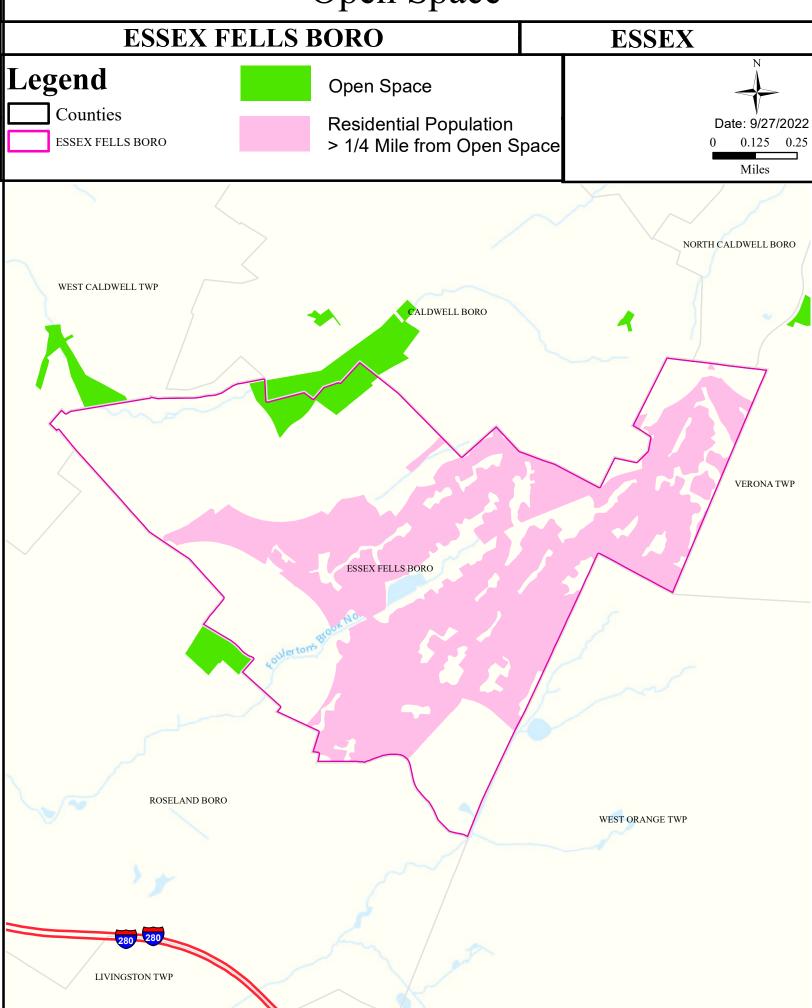

|
|----------------------------------------|-----------------|---------------|-------------------|---------------|-----------|-------------------|
| Passaic R Upr (Pine Bk br to Rockaway) | Non Attaining   | NA            | Non Attaining     | Non Attaining | NA        | Non Attaining     |
| Passaic R Upr (Rockaway to Hanover RR) | Non Attaining   | NA            | Non Attaining     | Non Attaining | NA        | Non Attaining     |
| Peckman River (above CG Res trib)      | Non Attaining   | NA            | Insufficient Data | Non Attaining | NA        | Insufficient Data |
| Canoe Brook                            | Non Attaining   | NA            | Non Attaining     | Non Attaining | NA        | Insufficient Data |



# Air Permit Sources



### **Contaminated Sites**



# Open Space



# Low Birth Weight



# Age of Housing



# Asthma (Emergency Department)





### Heart Disease Deaths



# COPD (Emergency Department)



# Stroke (Inpatient)



# All Cancer Deaths



# Lung Cancer Deaths



# Smoking



# Obesity



#### Heat Related Illness (Emergency Department)