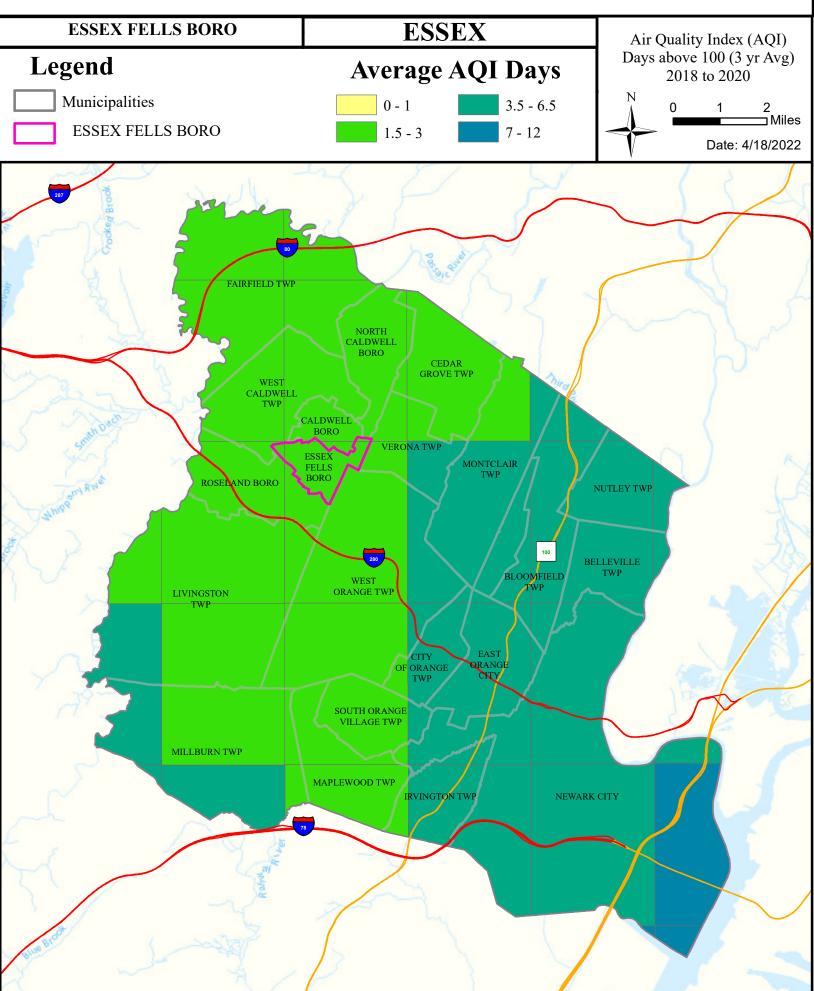

# Health Care Facilities







# Air Quality Index (AQI)



# Community Drinking Water



# Ground Water/Soil



# Surface Water Quality





#### What is a Designated Use?

New Jersey's <u>Surface Water Quality Standards (SWQS)</u> establish the designated uses of the State's surface waters, classify surface waters based on those uses, and specify the water quality criteria and other policies necessary to attain those uses. Designated uses include water supply for drinking, agriculture and industrial uses, fish consumption, shellfish resources, propagation of fish and wildlife, and recreation.

#### The table below show the designated use information for your municipality. For more information on Surface Water Quality, see the Healthy Community Planning Report for this municipality.

| AU_name                                | Aquatic_General | A