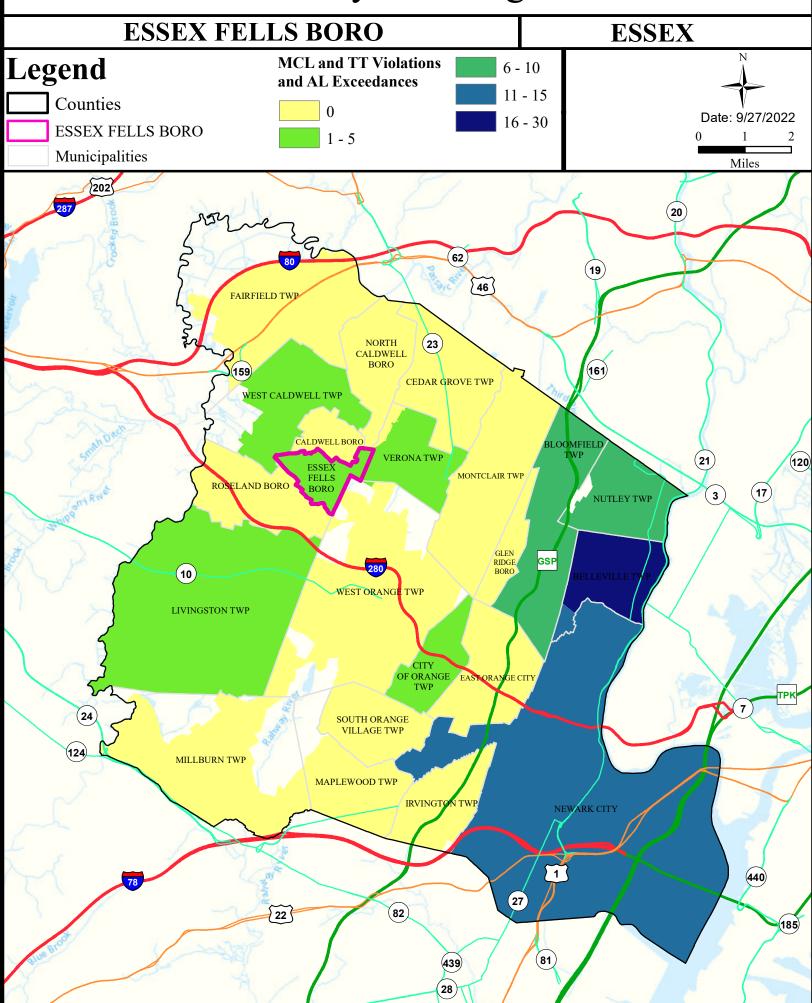

# Health Care Facilities







# Air Quality Index (AQI)



# Community Drinking Water



# Ground Water/Soil



# Surface Water Quality





#### What is a Designated Use?

New Jersey's <u>Surface Water Quality Standards (SWQS)</u> establish the designated uses of the State's surface waters, classify surface waters based on those uses, and specify the water quality criteria and other policies necessary to attain those uses. Designated uses include water supply for drinking, agriculture and industrial uses, fish consumption, shellfish resources, propagation of fish and wildlife, and recreation.

#### The table below show the designated use information for your municipality. For more information on Surface Water Quality, see the Healthy Community Planning Report for this municipality.

| AU_name                                | Aquatic_General | Aquatic_Trout | Water_Supply