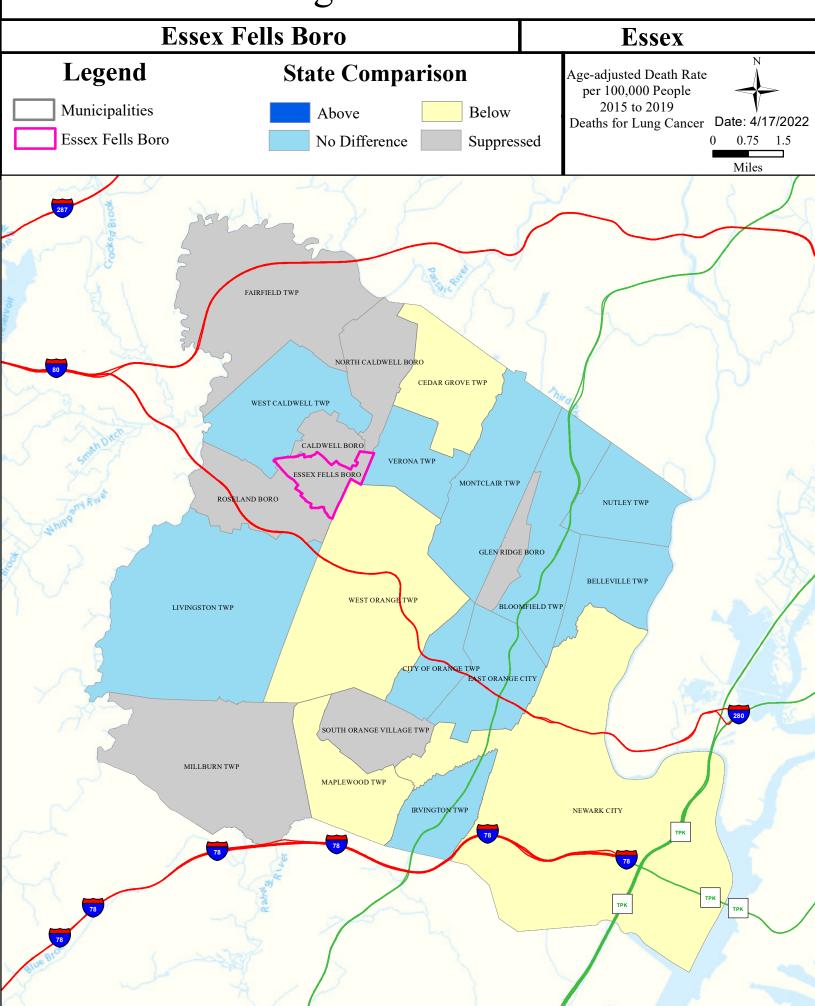

A            | Non Attaining     | Non Attaining | NA        | Non Attaining     |
| Passaic R Upr (Rockaway to Hanover RR) | Non Attaining   | NA            | Non Attaining     | Non Attaining | NA        | Non Attaining     |
| Peckman River (above CG Res trib)      | Non Attaining   | NA            | Insufficient Data | Non Attaining | NA        | Insufficient Data |
| Canoe Brook                            | Non Attaining   | NA            | Non Attaining     | Non Attaining | NA        | Insufficient Data |



# Air Permit Sources



### **Contaminated Sites**



# Open Space



# Low Birth Weight



# Age of Housing



# Asthma (Emergency Department)





### Heart Disease Deaths



# COPD (Emergency Department)



# Stroke (Inpatient)



# All Cancer Deaths



# Lung Cancer Deaths



# Smoking



# Obesity



#### Heat Related Illness (Emergency Department)