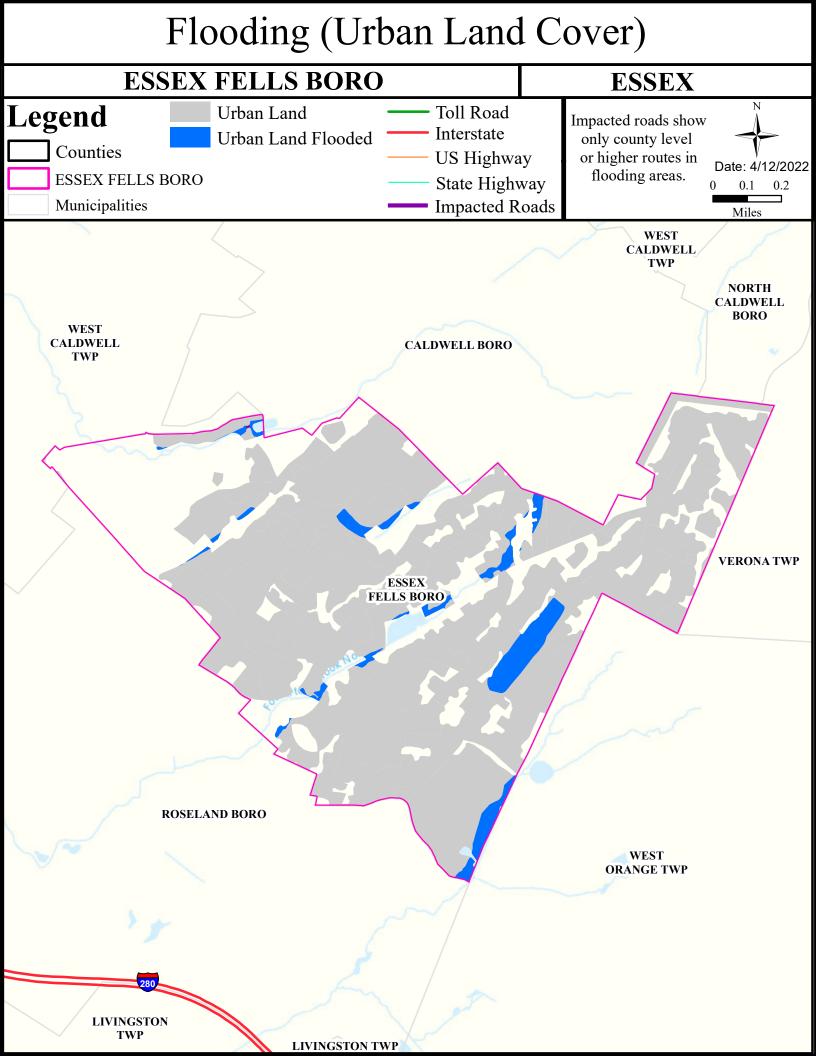

# Surface Water Quality

#### What is a Designated Use?

New Jersey's <u>Surface Water Quality Standards (SWQS)</u> establish the designated uses of the State's surface waters, classify surface waters based on those uses, and specify the water quality criteria and other policies necessary to attain those uses. Designated uses include water supply for drinking, agriculture and industrial uses, fish consumption, shellfish resources, propagation of fish and wildlife, and recreation.

#### The table below show the designated use information for your municipality. For more information on Surface Water Quality, see the Healthy Community Planning Report for this municipality.

| AU_name                                | Aquatic_General | Aquatic_Trout | Water_Supply      | Recreation    | Shellfish | Fish_Consumption  |
|----------------------------------------|-----------------|---------------|-------------------|---------------|-----------|-------------------|
| Passaic R Upr (Pine Bk br to Rockaway) | Non Attaining   | NA            | Non Attaining     | Non Attaining | NA        | Non Attaining     |
| Passaic R Upr (Rockaway to Hanover RR) | Non Attaining   | NA            | Non Attaining     | Non Attaining | NA        | Non Attaining     |
| Peckman River (above CG Res trib)      | Non Attaining   | NA            | Insufficient Data | Non Attaining | NA        | Insufficient Data |
| Canoe Brook                            | Non Attaining   | NA            | Non Attaining     | Non Attaining | NA        | Insufficient Data |