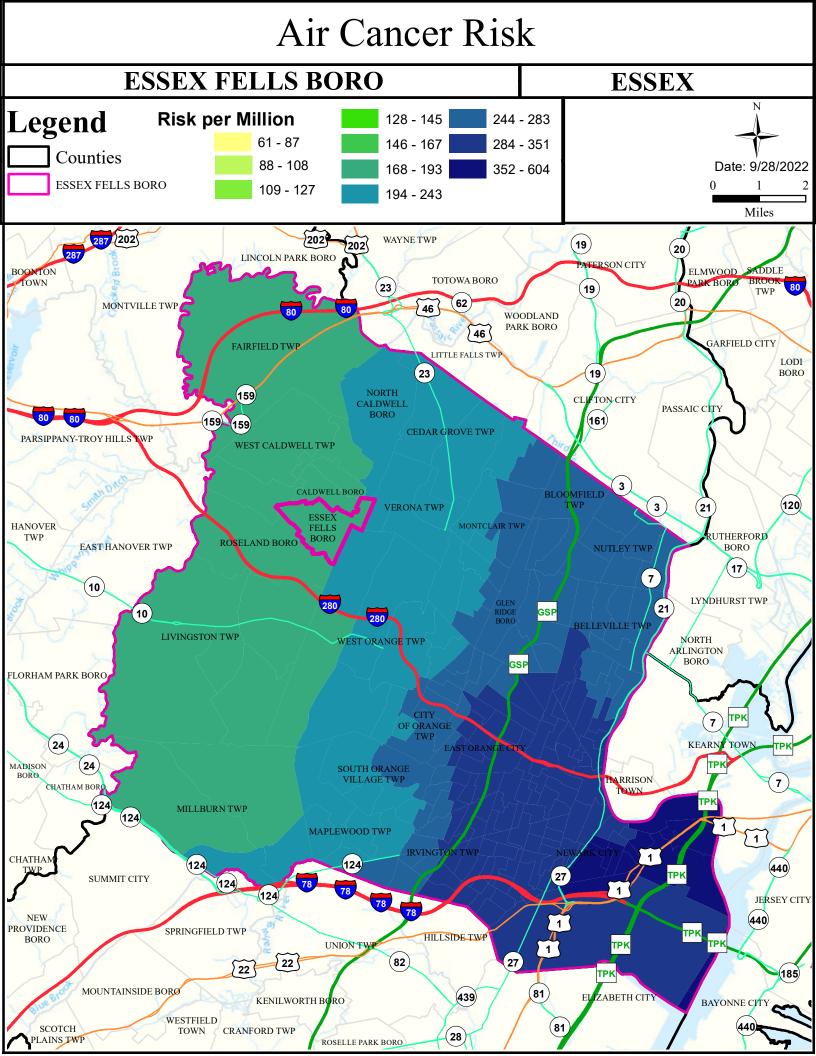

# Health Care Facilities







# Air Quality Index (AQI)



# Community Drinking Water



# Ground Water/Soil



# Surface Water Quality





#### What is a Designated Use?

New Jersey's <u>Surface Water Quality Standards (SWQS)</u> establish the designated uses of the State's surface waters, classify surface waters based on those uses, and specify the water quality criteria and other policies necessary to attain those uses. Designated uses include water supply for drinking, agriculture and industrial uses, fish consumption, shellfish resources, propagation of fish and wildlife, and recreation.

#### The table below show the designated use information for your municipality. For more information on Surface Water Quality, see the Healthy Community Planning Report for this municipality.

| AU_name