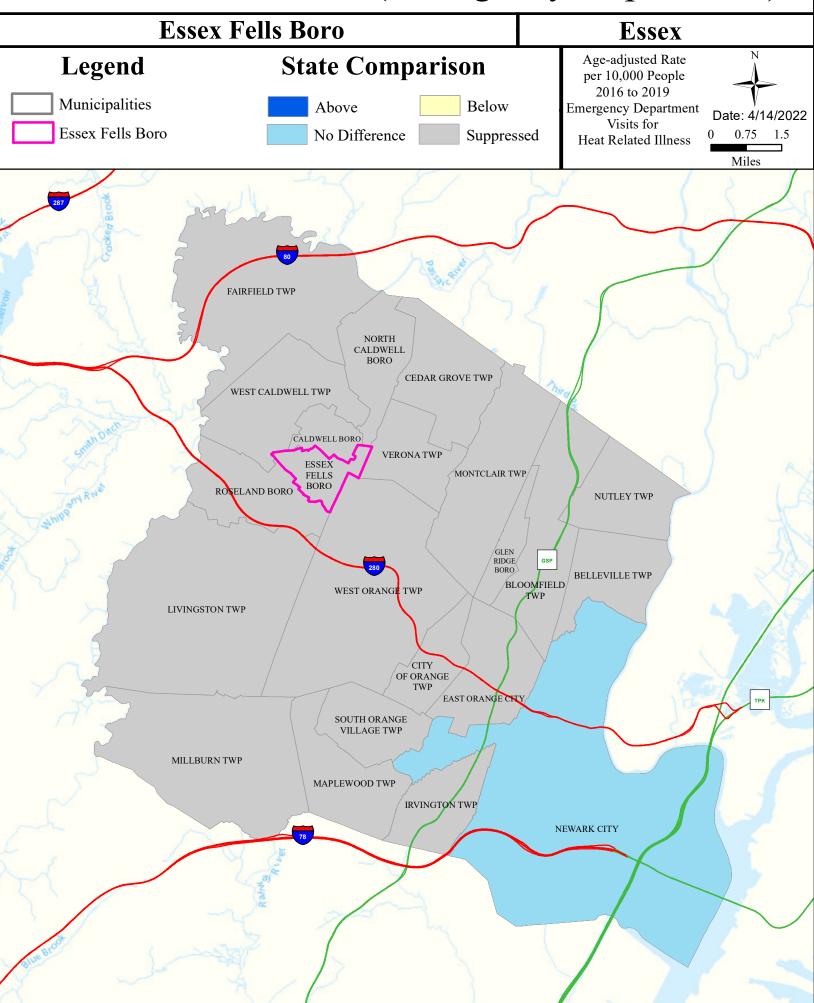

|
| Passaic R Upr (Rockaway to Hanover RR) | Non Attaining   | NA            | Non Attaining     | Non Attaining | NA        | Non Attaining     |
| Peckman River (above CG Res trib)      | Non Attaining   | NA            | Insufficient Data | Non Attaining | NA        | Insufficient Data |
| Canoe Brook                            | Non Attaining   | NA            | Non Attaining     | Non Attaining | NA        | Insufficient Data |



# Air Permit Sources



### **Contaminated Sites**



# Open Space



# Low Birth Weight



# Age of Housing



# Asthma (Emergency Department)





### Heart Disease Deaths



# COPD (Emergency Department)



# Stroke (Inpatient)



# All Cancer Deaths



# Lung Cancer Deaths



# Smoking



# Obesity



#### Heat Related Illness (Emergency Department)