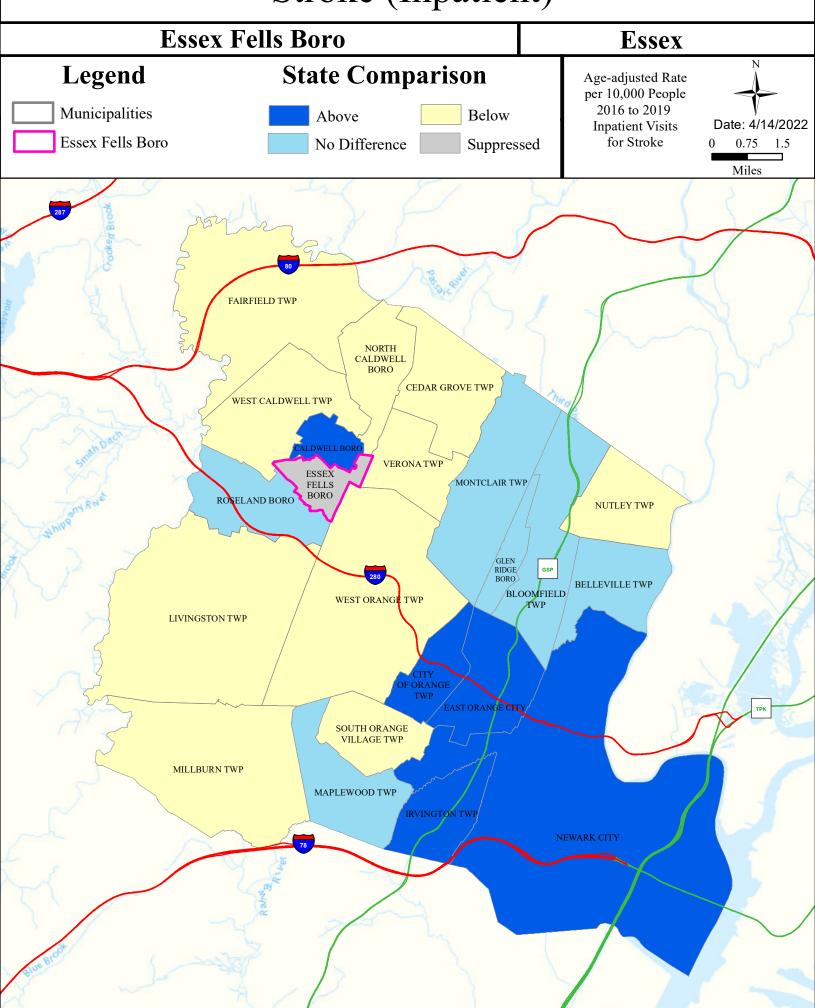

(Pine Bk br to Rockaway) | Non Attaining   | NA            | Non Attaining     | Non Attaining | NA        | Non Attaining     |
| Passaic R Upr (Rockaway to Hanover RR) | Non Attaining   | NA            | Non Attaining     | Non Attaining | NA        | Non Attaining     |
| Peckman River (above CG Res trib)      | Non Attaining   | NA            | Insufficient Data | Non Attaining | NA        | Insufficient Data |
| Canoe Brook                            | Non Attaining   | NA            | Non Attaining     | Non Attaining | NA        | Insufficient Data |



# Air Permit Sources



### **Contaminated Sites**



# Open Space



# Low Birth Weight



# Age of Housing



# Asthma (Emergency Department)





### Heart Disease Deaths



# COPD (Emergency Department)



# Stroke (Inpatient)



# All Cancer Deaths



# Lung Cancer Deaths



# Smoking



# Obesity



#### Heat Related Illness (Emergency Department)