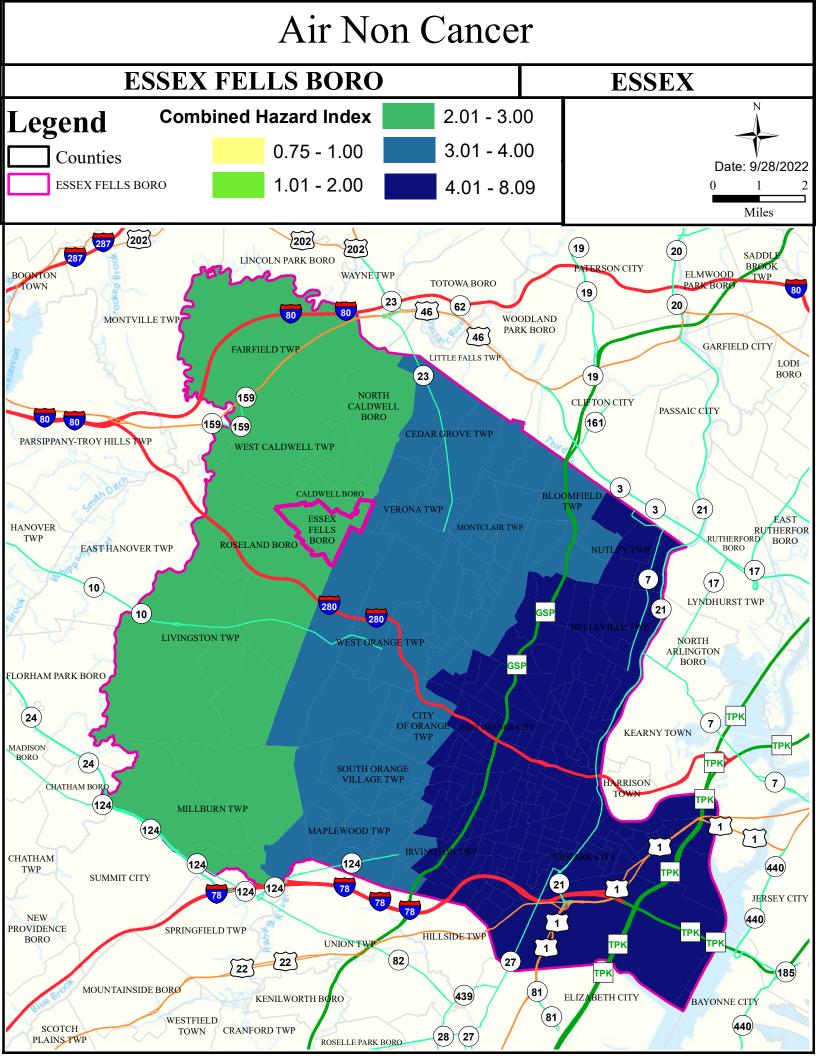

# Health Care Facilities







# Air Quality Index (AQI)



# Community Drinking Water



# Ground Water/Soil



# Surface Water Quality





#### What is a Designated Use?

New Jersey's <u>Surface Water Quality Standards (SWQS)</u> establish the designated uses of the State's surface waters, classify surface waters based on those uses, and specify the water quality criteria and other policies necessary to attain those uses. Designated uses include water supply for drinking, agriculture and industrial uses, fish consumption, shellfish resources, propagation of fish and wildlife, and recreation.

#### The table below show the designated use information for your municipality. For more information on Surface Water Quality, see the Healthy Community Planning Report for this municipality.

| AU_name