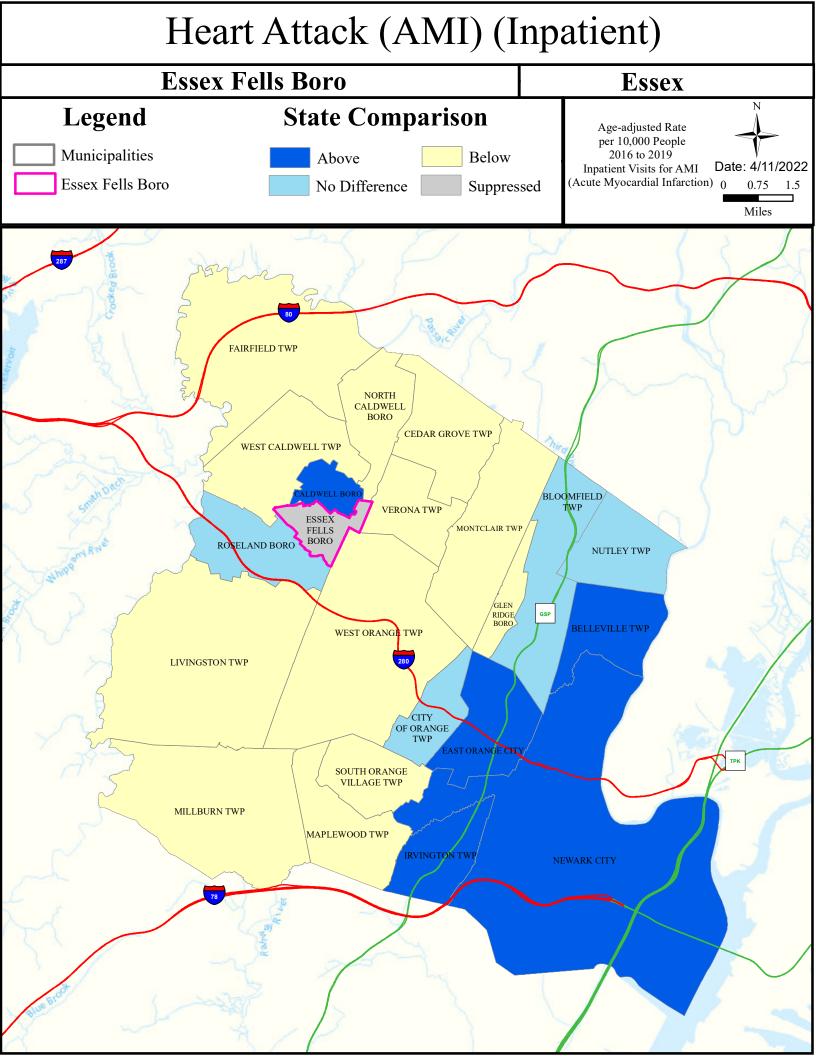

|-------------------|---------------|-----------|-------------------|
| Passaic R Upr (Pine Bk br to Rockaway) | Non Attaining   | NA            | Non Attaining     | Non Attaining | NA        | Non Attaining     |
| Passaic R Upr (Rockaway to Hanover RR) | Non Attaining   | NA            | Non Attaining     | Non Attaining | NA        | Non Attaining     |
| Peckman River (above CG Res trib)      | Non Attaining   | NA            | Insufficient Data | Non Attaining | NA        | Insufficient Data |
| Canoe Brook                            | Non Attaining   | NA            | Non Attaining     | Non Attaining | NA        | Insufficient Data |



# Air Permit Sources



### **Contaminated Sites**



# Open Space



# Low Birth Weight



# Age of Housing



# Asthma (Emergency Department)





### Heart Disease Deaths



# COPD (Emergency Department)



# Stroke (Inpatient)



# All Cancer Deaths



# Lung Cancer Deaths



# Smoking



# Obesity



#### Heat Related Illness (Emergency Department)