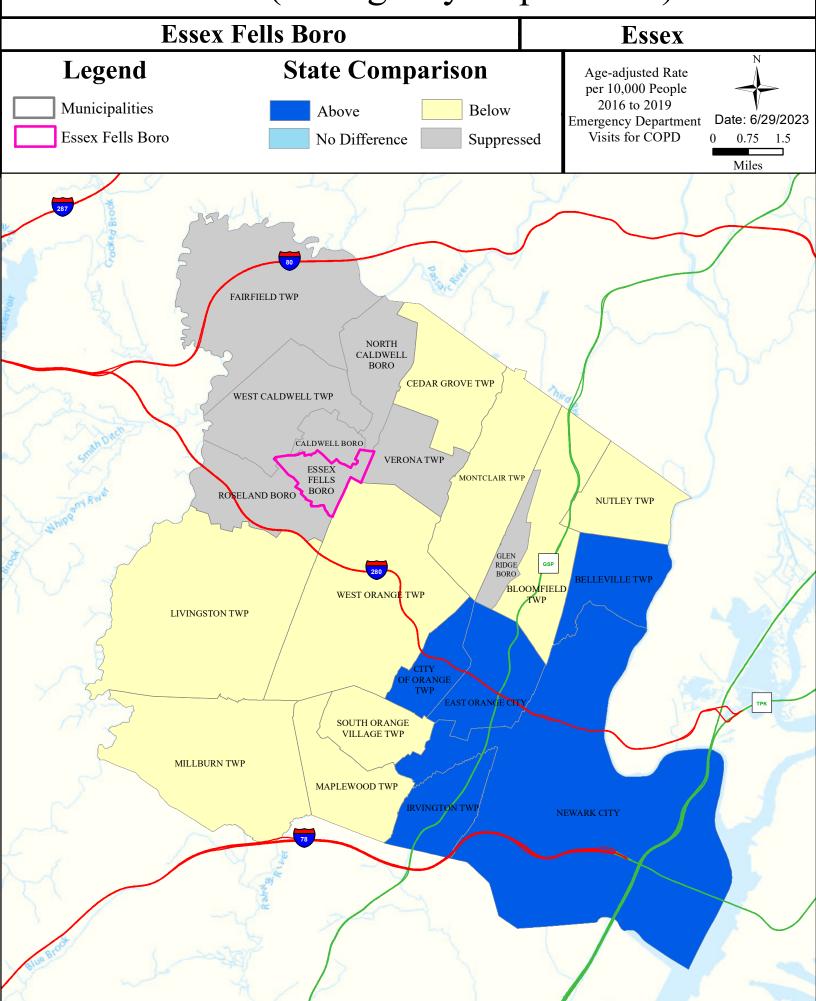

-------|
| Passaic R Upr (Pine Bk br to Rockaway) | Non Attaining   | NA            | Non Attaining     | Non Attaining | NA        | Non Attaining     |
| Passaic R Upr (Rockaway to Hanover RR) | Non Attaining   | NA            | Non Attaining     | Non Attaining | NA        | Non Attaining     |
| Peckman River (above CG Res trib)      | Non Attaining   | NA            | Insufficient Data | Non Attaining | NA        | Insufficient Data |
| Canoe Brook                            | Non Attaining   | NA            | Non Attaining     | Non Attaining | NA        | Insufficient Data |



# Air Permit Sources



### **Contaminated Sites**



# Open Space



# Low Birth Weight



# Age of Housing



# Asthma (Emergency Department)





### Heart Disease Deaths



# COPD (Emergency Department)



# Stroke (Inpatient)



# All Cancer Deaths



# Lung Cancer Deaths



# Smoking



# Obesity



#### Heat Related Illness (Emergency Department)