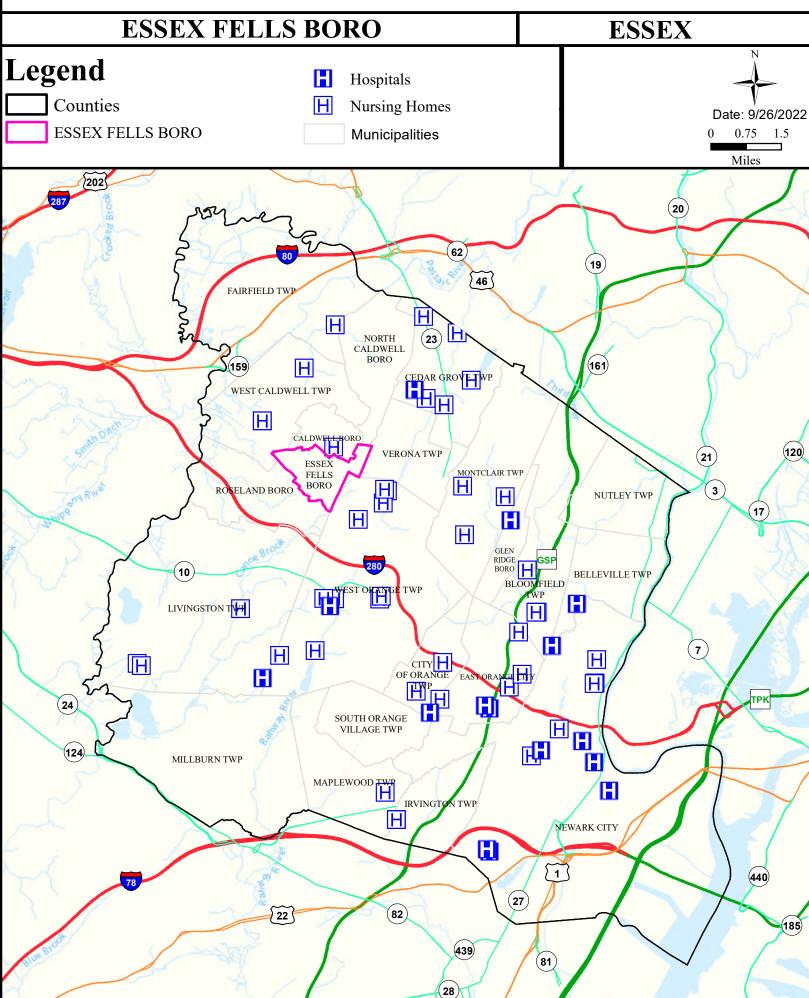

# Health Care Facilities







# Air Quality Index (AQI)



# Community Drinking Water



# Ground Water/Soil



# Surface Water Quality





#### What is a Designated Use?

New Jersey's <u>Surface Water Quality Standards (SWQS)</u> establish the designated uses of the State's surface waters, classify surface waters based on those uses, and specify the water quality criteria and other policies necessary to attain those uses. Designated uses include water supply for drinking, agriculture and industrial uses, fish consumption, shellfish resources, propagation of fish and wildlife, and recreation.

#### The table below show the designated use information for your municipality. For more information on Surface Water Quality, see the Healthy Community Planning Report for this municipality.

| AU_name