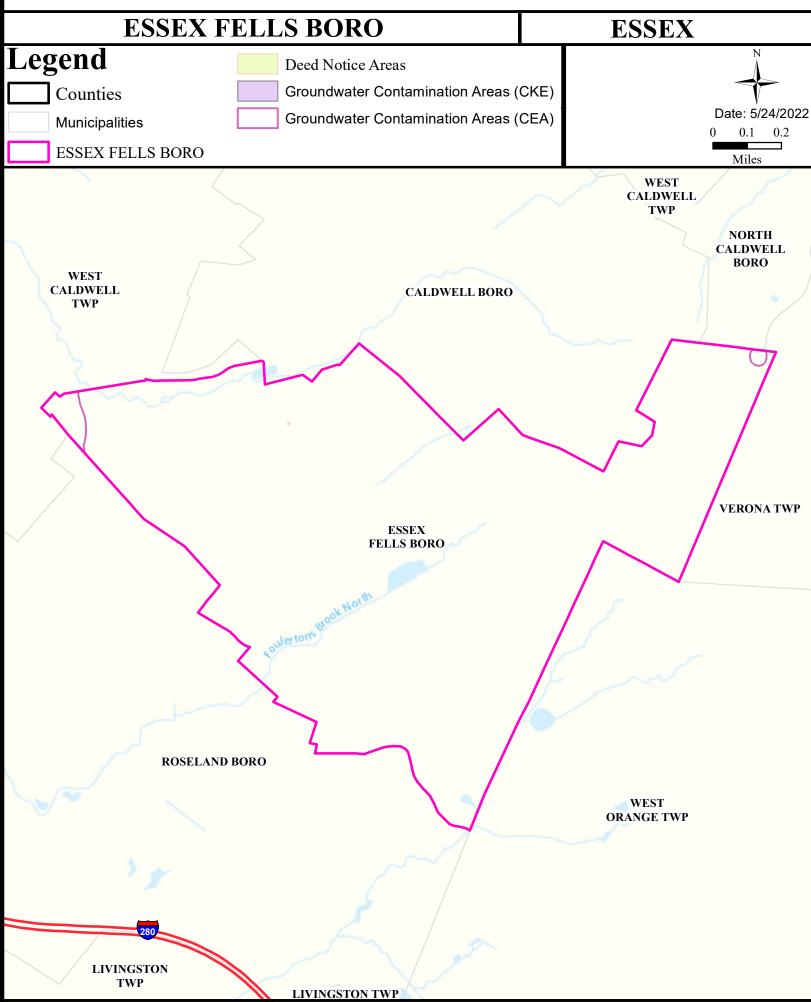

# Health Care Facilities







# Air Quality Index (AQI)



# Community Drinking Water



# Ground Water/Soil



# Surface Water Quality





#### What is a Designated Use?

New Jersey's <u>Surface Water Quality Standards (SWQS)</u> establish the designated uses of the State's surface waters, classify surface waters based on those uses, and specify the water quality criteria and other policies necessary to attain those uses. Designated uses include water supply for drinking, agriculture and industrial uses, fish consumption, shellfish resources, propagation of fish and wildlife, and recreation.

#### The table below show the designated use information for your municipality. For more information on Surface Water Quality, see the Healthy Community Planning Report for this municipality.

| AU_name                                | Aquatic_General | Aquatic_Trout | Water_Supply      | Recreation    | Sh